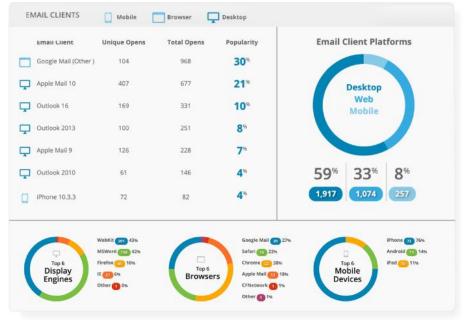

7<br>1.8% | 4<br>196   | 0<br>0%    | 0      |
| Winner 🖾 | 80%          | 2,729      | 825<br>30.2% | 156<br>5.7%   | 18.9%           | 55<br>2%  | 23<br>0.8% | 0<br>0%    | 0      |



WHAT DO MAKE OF TI





## SEGMENTATION FOR TESTING









## DEPLOYMENT

The point of no return.







#### **DEPLOYMENT DERAILS**

#### Where email deployment goes wrong:

- Sending from no-reply addresses
- Overwhelming results
- No technical monitoring in place







## **EMAIL DATA & INSIGHTS**

#### Using the past to inform the future.







#### **DATA & INSIGHTS**

#### Where email data goes wrong:

- No clearly defined ROI or measurement beyond opens and clicks
- No documentation of the strategy
- No execution of testing results







#### **UNDERSTANDING YOUR SUBSCRIBERS- VIEWING DEVICE**









#### **UNDERSTANDING YOUR SUBSCRIBERS- ENGAGEMENT**





#### **USING EMAIL TO SEE THE BUSINESS BIG PICTURE**

| Reports        | Links   | Recipients | Log | Approvals |   |                                               |
|----------------|---------|------------|-----|-----------|---|-----------------------------------------------|
| Select Report: | Contact | Fields •   |     | Sales Rep | • | Results will include the top 50 unique values |

+

| Percent of Sales Rep |              |        |                  |                 |                 |        |           |           |            |           |                | Percen         |                 |                |                |       |           |           |            |           |
|----------------------|------------