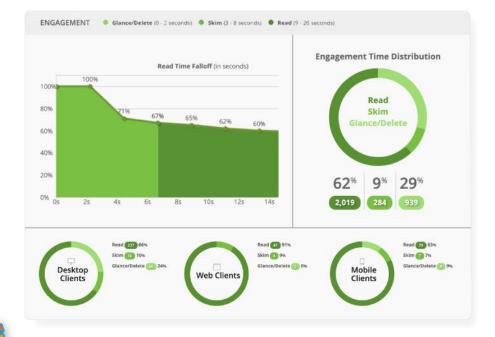

0%          | 2,729      | 825<br>30.2% | 156<br>5.7%   | 18.9%           | 55<br>2%  | 23<br>0.8% | 0<br>0%    | 0      |



WHAT DO MAKE OF TI





## SEGMENTATION FOR TESTING









## DEPLOYMENT

The point of no return.







#### **DEPLOYMENT DERAILS**

#### Where email deployment goes wrong:

- Sending from no-reply addresses
- Overwhelming results
- No technical monitoring in place







## **EMAIL DATA & INSIGHTS**

#### Using the past to inform the future.







#### **DATA & INSIGHTS**

#### Where email data goes wrong:

- No clearly defined ROI or measurement beyond opens and clicks
- No documentation of the strategy
- No execution of testing results







#### **UNDERSTANDING YOUR SUBSCRIBERS- VIEWING DEVICE**









#### **UNDERSTANDING YOUR SUBSCRIBERS- ENGAGEMENT**





#### **USING EMAIL TO SEE THE BUSINESS BIG PICTURE**

| Reports        | Links   | Recipients | Log | Approvals |   |                                               |
|----------------|---------|------------|-----|-----------|---|-----------------------------------------------|
| Select Report: | Contact | Fields •   |     | Sales Rep | • | Results will include the top 50 unique values |

+

| Percent of Sales Rep |              |        |                  |                 |                 |        |           |           |            |           |                | Percen         |                 |                |                |       |           |           |            |           |
|----------------------|--------------|--------|------------------|-----------------|------------